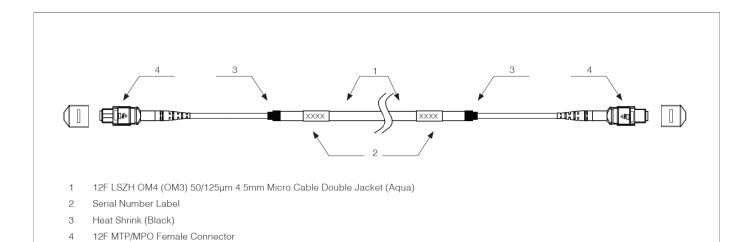

## ALTIMEX 12F OM4 / OM3 Trunk Cables

ALTIMEX Ultra low insertion loss MTP/MPO trunk cable for a 40G/100G direct connection.

The OM4 (OM3) multimode trunk cable is recommended for high-density data centre applications.

## **Multimode Product Specifications.**

| Connector A               | MTP/MPO Female (pinless) | Connector B            | MTP/MPO Female (pinless) |
|---------------------------|--------------------------|------------------------|--------------------------|
| Fibre Mode                | OM4 (OM3) 50/125μm       | Wavelength             | 850/1300nm               |
| 40/100G Ethernet Distance | 150m at 850nm            | 10G Ethernet Distance  | 400m at 850nm            |
| Polish Type               | UPC to UPC               | Minimum Bend Radius    | 7.5mm                    |
| Insertion Loss            | 0.35dB Max (0.15dB Typ.) | Return Loss            | ≥20dB                    |
| Attenuation at 850nm      | ≤2.3 dB/km               | Attenuation at 1300nm  | ≤0.6 dB/km               |
| Jacket OD                 | 4.5mm                    | Cable Jacket           | LSZH                     |
| Installation Tensile Load | 66 N                     | Long-Term Tensile Load | 150 N                    |
| Operating Temperature     | -20°C to +70°C           | Storage Temperature    | -40°C to +85°C           |