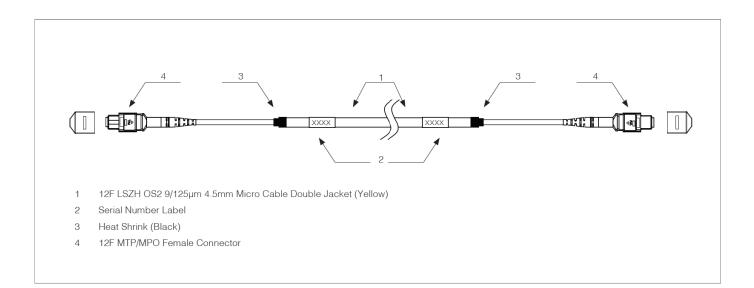

## ALTIMEX 12F OS2 Trunk Cables

ALTIMEX Ultra low insertion loss MTP/MPO trunk cable for a 40G/100G direct connection.

The OS2 singlemode trunk cable is recommended for high-density data centre applications.

## **Multimode Product Specifications.**

| Connector A               | MTP/MPO Female (pinless) | Connector B            | MTP/MPO Female (pinless) |
|---------------------------|--------------------------|------------------------|--------------------------|
| Fibre Mode                | OS2 9/125µm SM           | Wavelength             | 1310/1550nm              |
| Polish Type               | UPC to UPC               | Minimum Bend Radius    | 10mm                     |
| Insertion Loss            | 0.35dB Max (0.15dB Typ.) | Return Loss            | ≥60dB                    |
| Attenuation at 850nm      | ≤0.32 dB/km              | Attenuation at 1550nm  | ≤0.18 dB/km              |
| Jacket OD                 | 4.5mm                    | Cable Jacket           | LSZH                     |
| Installation Tensile Load | 100 N                    | Long-Term Tensile Load | 150 N                    |
| Operating Temperature     | -20°C to +70°C           | Storage Temperature    | -40°C to +85°C           |