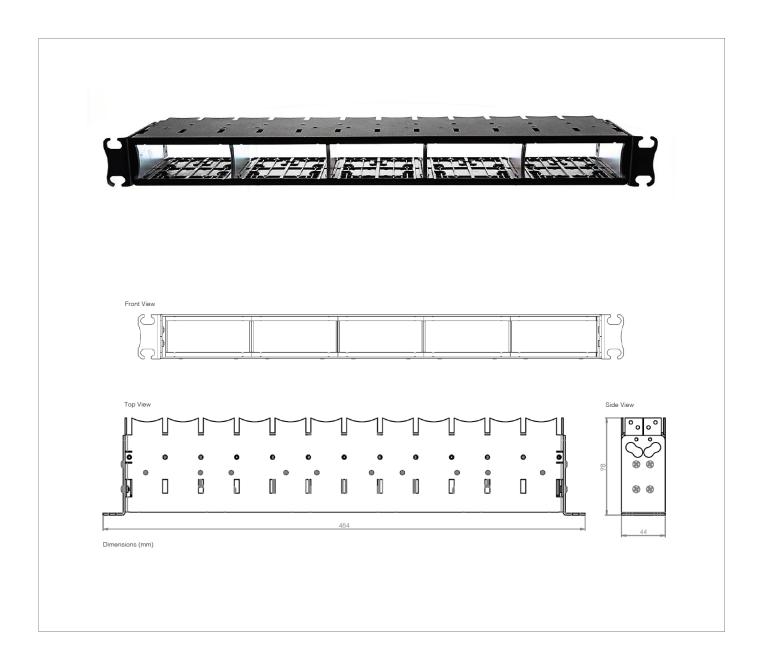

## ALTIMEX 1U 5 POSOSION CHASSIS

ALTIMEX 1U chassis, mountable in 19-inch racks (other options available) provides user-friendly and flexible connectivity when combined with ALTIMEX cassettes, harnesses, trunks and patch cords.

The simple design allows 5 cassettes to be loaded from either the front or rear with easy, fast and secure latching.

It provides a flexible high density system for managing fibre terminations, cabling and patching in data centre and LAN applications, optimising rack utilisation and minimising floor space.

## **Product Specifications.**

| No. of Rack Spaces | 10                                             | Mount Options                                     | Front Mounting Ears<br>(recessable)<br>0U, Top and Side of Rack<br>Options                                                                    |
|--------------------|------------------------------------------------|---------------------------------------------------|-----------------------------------------------------------------------------------------------------------------------------------------------|
| Cassette Capacity  | 5 Cassettes                                    | Housing Material  Wall Material  Divider Material | Cold Rolled Steel - Powder<br>Coated,<br>Stipple Finish,<br>Black RAL (9005)<br>PA66 Black RAL (9005)<br>CR4 Steel - Clear Zinc<br>Passivated |
| Fibre Count        | 120 LC Fibres<br>60 SC Fibres                  | Free of Hazardous<br>Substances                   | RoHS/REACH SVHC                                                                                                                               |
| Enclosure Type     | Standard 19" Rack<br>Mountable                 | Product Dimensions                                | 484x98x44mm (WxDxH)                                                                                                                           |
| Compliant with     | TIA/EIA-568-3.D<br>ISO/IEC 11801<br>EN 50173-1 | Packaging Dimensions                              | 510x110x50mm (WxDxH)                                                                                                                          |
| Application        | Compatible with<br>Altimex Cassettes           | Shipping Information                              | 1/1 - 1.65kg                                                                                                                                  |