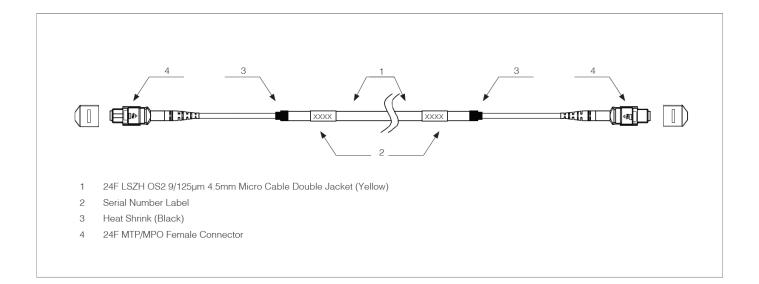

## ALTIMEX 24F OS2 Trunk Cables

ALTIMEX Ultra low insertion loss MTP/MPO trunk cable for a 40G/100G direct connection.

The OS2 singlemode trunk cable is recommended for high-density data centre applications.

## **Multimode Product Specifications.**

| Connector A               | MTP/MPO Female (pinless) | Connector B            | MTP/MPO Female (pinless) |
|---------------------------|--------------------------|------------------------|--------------------------|
| Fibre Mode                | OS2 9/125µm SM           | Wavelength             | 1310/1550nm              |
| Polish Type               | UPC to UPC               | Minimum Bend Radius    | 10mm                     |
| Insertion Loss            | 0.35dB Max (0.15dB Typ.) | Return Loss            | ≥60dB                    |
| Attenuation at 850nm      | ≤0.32 dB/km              | Attenuation at 1550nm  | ≤0.18 dB/km              |
| Jacket OD                 | 4.5mm                    | Cable Jacket           | LSZH                     |
| Installation Tensile Load | 100 N                    | Long-Term Tensile Load | 150 N                    |
| Operating Temperature     | -20°C to +70°C           | Storage Temperature    | -40°C to +85°C           |