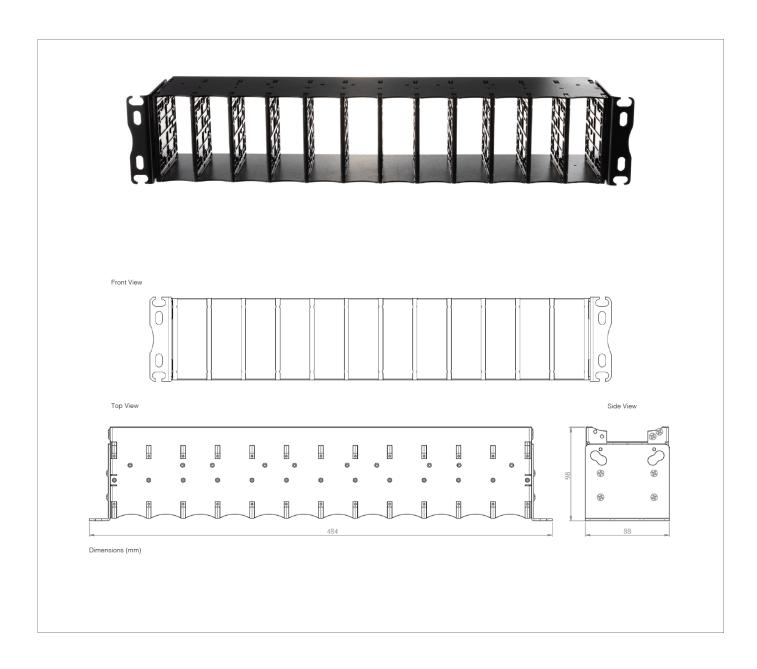

## ALTIMEX 2U 12 POSOSION CHASSIS

ALTIMEX 2U chassis, mountable in 19-inch racks (other options available) provides user-friendly and flexible connectivity when combined with ALTIMEX cassettes, harnesses, trunks and patch cords.

The simple design allows 12 cassettes to be loaded from either the front or rear with easy, fast and secure latching.

It provides a flexible high density system for managing fibre terminations, cabling and patching in data centre and LAN applications, optimising rack utilisation and minimising floor space.

## **Product Specifications.**

| No. of Rack Spaces | 2U                                             | Mount Options                     | Front Mounting Ears<br>(recessable)<br>0U, Top and Side of Rack<br>Options   |
|--------------------|------------------------------------------------|-----------------------------------|------------------------------------------------------------------------------|
| Cassette Capacity  | 12 Cassettes                                   | Housing Material                  | Cold Rolled Steel - Powder<br>Coated,<br>Stipple Finish, Black RAL<br>(9005) |
|                    |                                                | Wall Material<br>Divider Material | PA66 Black RAL (9005)                                                        |
| Fibre Count        | 288 LC Fibres<br>144 SC Fibres                 | Free of Hazardous<br>Substances   | RoHS/REACH SVHC                                                              |
| Enclosure Type     | Standard 19" Rack<br>Mountable                 | Product Dimensions                | 484x98x88mm (WxDxH)                                                          |
| Compliant with     | TIA/EIA-568-3.D<br>ISO/IEC 11801<br>EN 50173-1 | Packaging Dimensions              | 510x110x100mm (WxDxH)                                                        |
| Application        | Compatible with<br>Altimex Cassettes           | Shipping Information              | 1/1 - 1.65kg                                                                 |