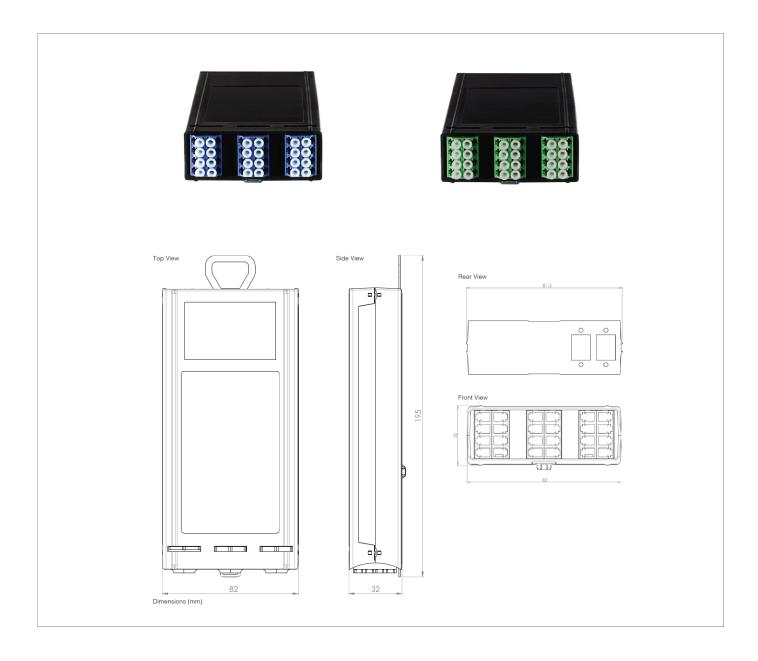

## ALT LC MTP / MPO SINGLEMODE CASSETTES

ALT LC singlemode MTP/MPO cassettes are designed for all data centre and enterprise network applications, easy to handle and fast to install.

With tool-less installation and one click latching technology, ALT LC singlemode MTP/MPO cassettes can be inserted and removed from both the front and the rear.

They can be housed in either 1U or 2U chassis, or 0U housings.

They are designed for quick and efficient network installation using ALT MTP / MPO trunk cables and patch cords.

Product specification subject to change without prior notice.

## **Product Specifications.**

| Fibre Count                     | Up to 24 Fibres                                | Fibre Mode             | OS2, G657A1 /2 /3                             |
|---------------------------------|------------------------------------------------|------------------------|-----------------------------------------------|
| Front Connector Type            | 6 x LC Quad UPC/APC                            | Rear Connector<br>Type | 2x12, 1x24, 3x8, MTP/MPO<br>APC Male (pinned) |
| MTP / MPO Adaptor               | Key up to Key down                             | Application            | Compatible with ALT<br>Chassis                |
| Insertion Loss                  | MTP/MPO ≤ 0.35dB*<br>LC ≤ 0.2dB                | Return Loss            | MTP/MPO ≥ 60dB*<br>LC ≥ 50dB                  |
| Polarity                        | A/C                                            |                        |                                               |
| Compliant with                  | TIA/EIA-568-3.D<br>ISO/IEC 11801<br>EN 50173-1 | Cassette Material      | ABS, Smooth Finish,<br>Black RAL (9005)       |
| Product Dimension               | 82 x 195 x 32 (WxDxH)                          | Packaging Dimensions   | 90 x 221 x 40mm (WxDxH)                       |
| Free of Hazardous<br>Substances | RoHS/REACH SVHC                                | Shipping Information   | 1/1 - 0.30kg                                  |