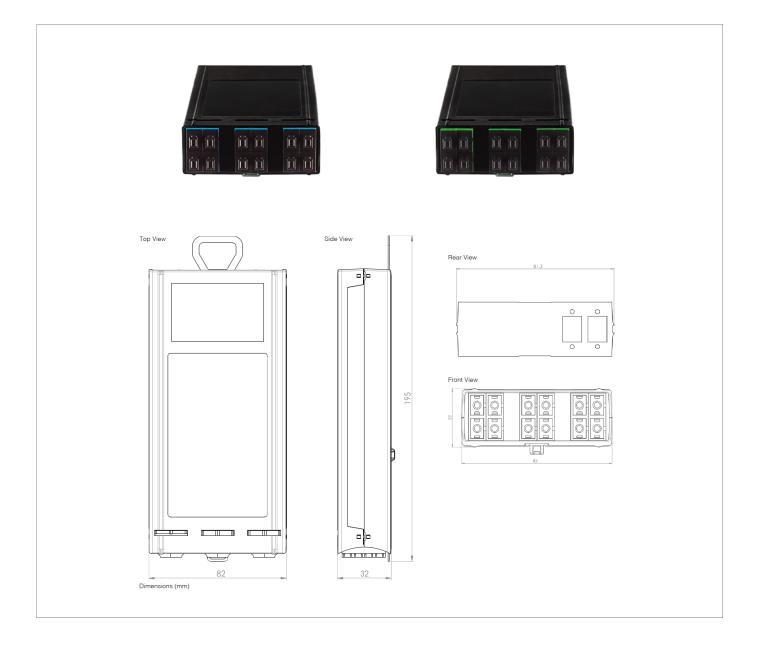

## ALTIMEX SC MTP / MPO SINGLEMODE CASSETTES

ALTIMEX SC singlemode MTP/MPO cassettes are designed for all data centre and enterprise network applications, easy to handle and fast to install.

With tool-less installation and one click latching technology, ALTIMEX SC singlemode MTP/MPO cassettes can be inserted and removed from both the front and the rear.

## **Product Specifications.**

| Fibre Count                     | Up to 12 Fibres                                                                                           | Fibre Mode             | OS2, G657A1 /2 /3                       |
|---------------------------------|-----------------------------------------------------------------------------------------------------------|------------------------|-----------------------------------------|
| Front Connector Type            | 6 x SC UPC/APC Duplex                                                                                     | Rear Connector<br>Type | 1 x MTP/MPO APC Male<br>(pinned)        |
| MTP / MPO Adaptor               | Key up to Key down                                                                                        | Application            | Compatible with ALT<br>Chassis          |
| Insertion Loss                  | $\begin{array}{l} \text{MTP/MPO} \leq 0.35 \text{dB}^{\star} \\ \text{LC} \leq 0.2 \text{dB} \end{array}$ | Return Loss            | MTP/MPO ≥ 60dB*<br>LC ≥ 50dB            |
| Polarity                        | A/C                                                                                                       |                        |                                         |
| Compliant with                  | TIA/EIA-568-3.D<br>ISO/IEC 11801<br>EN 50173-1                                                            | Cassette Material      | ABS, Smooth Finish,<br>Black RAL (9005) |
| Product Dimension               | 82 x 195 x 32 (WxDxH)                                                                                     | Packaging Dimensions   | 90 x 221 x 40mm (WxDxH)                 |
| Free of Hazardous<br>Substances | RoHS/REACH SVHC                                                                                           | Shipping Information   | 1/1 - 0.30kg                            |