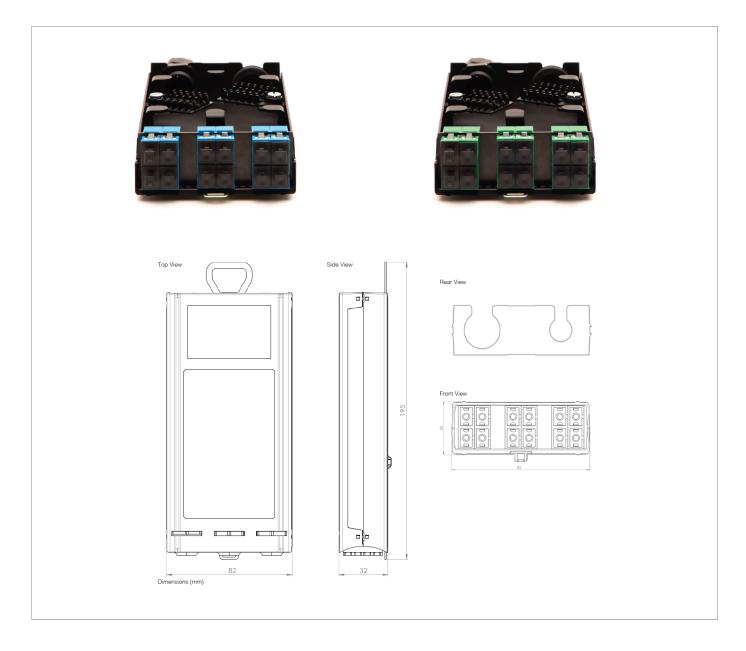

## ALTIMEX SC Singlemode Splice Module

ALTIMEX singlemode splice modules are designed for data centre and enterprise network applications, easy to handle and fast to install.

With tool-less installation and one click latching technology ALTIMEX singlemode splice modules can be inserted and removed from both the front and the rear.

They can be housed in either 1U or 2U chassis, or 0U housings.

They are designed for quick and efficient installation.

The removable front adapter plate enables splicing and connector loading to take place outside of the module.

With simple fibre routing for ribbon and single fibre splices and cable entry suitable for M20 or M12 glands or 10mm copex tubing.

Product specification subject to change without prior notice.

## **Product Specifications.**

| Fibre Count                     | Up to 12 Fibres                                | Fibre Mode           | OS2, G657A1 /2 /3                       |
|---------------------------------|------------------------------------------------|----------------------|-----------------------------------------|
| Front Connector Type            | 6 x SC UPC/APC Duplex                          | Rear Gland Type      | M20, M12, 10mm Copex                    |
| Insertion Loss                  | LC≤0.2dB                                       | Application          | Compatible with ALTIMEX Chassis         |
| Polarity                        | A/C                                            |                      |                                         |
| Compliant with                  | TIA/EIA-568-3.D<br>ISO/IEC 11801<br>EN 50173-1 | Cassette Material    | ABS, Smooth Finish,<br>Black RAL (9005) |
| Product Dimension               | 82 x 195 x 32 (WxDxH)                          | Packaging Dimensions | 90 x 221 x 40mm (WxDxH)                 |
| Free of Hazardous<br>Substances | RoHS/REACH SVHC                                | Shipping Information | 1/1 - 0.30kg                            |